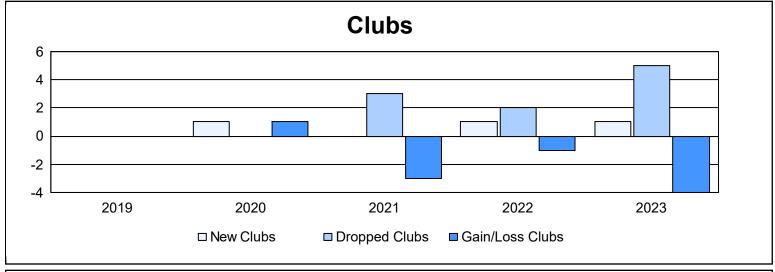

District 16 N As of June 2023 Cumulative

| Year      | New<br>Clubs | Dropped<br>Clubs | Gain/<br>Loss<br>Clubs | New<br>Members | Charter<br>Members | Reinstate<br>Members | Transfer<br>Members | Total<br>Member<br>Added | Total<br>Members<br>Dropped | Gain/<br>Loss<br>Members |
|-----------|--------------|------------------|------------------------|----------------|--------------------|----------------------|---------------------|--------------------------|-----------------------------|--------------------------|
| 2018-2019 | 0            | 0                | 0                      | 70             | 0                  | 4                    | 3                   | 77                       | 115                         | -38                      |
| 2019-2020 | 1            | 0                | 1                      | 61             | 26                 | 26                   | 4                   | 117                      | 183                         | -66                      |
| 2020-2021 | 0            | 3                | -3                     | 39             | 0                  | 18                   | 2                   | 59                       | 142                         | -83                      |
| 2021-2022 | 1            | 2                | -1                     | 65             | 20                 | 3                    | 2                   | 90                       | 157                         | -67                      |
| 2022-2023 | 1            | 5                | -4                     | 138            | 26                 | 2                    | 1                   | 167                      | 180                         | -13                      |
| Average   | 1            | 2                | -1                     | 75             | 14                 | 11                   | 2                   | 102                      | 155                         | -53                      |